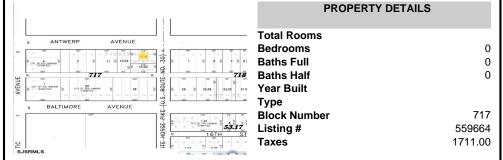

# COMMENTS

\*\*\*NEW LISTING!!\*\*\* vacant lot zoned Highway Commericial but previously had a single family home. lot is currently 6000 sq ft need 9,000 sq feet to rebuild single family home without a variance or 15,000 to do something commercial without a variance. Adjacent lot is city owned purchase that and you will have a blank slate to work with!...

# **PROPERTY FEATURES**