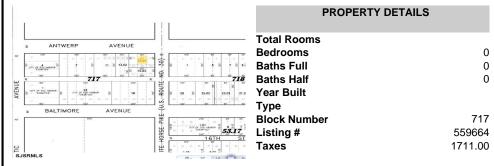

# **COMMENTS**

\*\*\*NEW LISTING!!\*\*\* vacant lot zoned Highway Commericial but previously had a single family home. lot is currently 6000 sq ft need 9,000 sq feet to rebuild single family home without a variance or 15,000 to do something commercial without a variance. Adjacent lot is city owned purchase that and you will have a blank slate to work with!...

# **PROPERTY FEATURES**