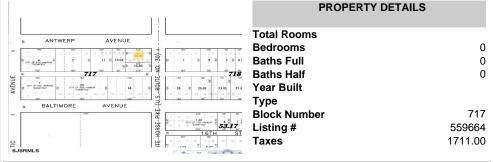

# COMMENTS

\*\*\*NEW LISTING!!\*\*\* vacant lot zoned Highway Commericial but previously had a single family home. lot is currently 6000 sq ft need 9,000 sq feet to rebuild single family home without a variance or 15,000 to do something commercial without a variance. Adjacent lot is city owned purchase that and you will have a blank slate to work with!...

# **PROPERTY FEATURES**