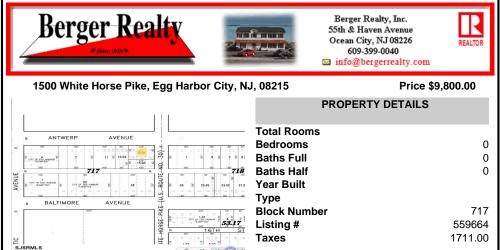

\*\*\*NEW LISTING!!\*\*\* vacant lot zoned Highway Commericial but previously had a single family home. lot is currently 6000 sq ft need 9,000 sq feet to rebuild single family home without a variance or 15,000 to do something commercial without a variance. Adjacent lot is city owned purchase that and you will have a blank slate to work with!...

### COMMENTS

\*\*\*NEW LISTING!!\*\*\* vacant lot zoned Highway Commericial but previously had a single family home. lot is currently 6000 sq ft need 9,000 sq feet to rebuild single family home without a variance or 15,000 to do something commercial without a variance. Adjacent lot is city owned purchase that and you will have a blank slate to work with!...