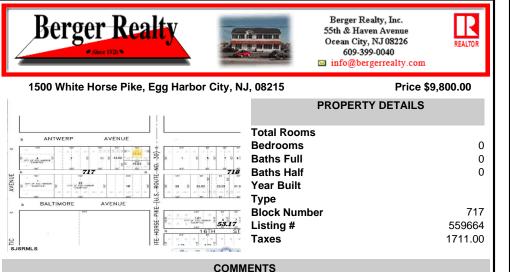

\*\*\*NEW LISTING!!\*\*\* vacant lot zoned Highway Commericial but previously had a single family home. lot is currently 6000 sq ft need 9,000 sq feet to rebuild single family home without a variance or 15,000 to do something commercial without a variance. Adjacent lot is city owned purchase that and you will have a blank slate to work with!...

### COMMENTS

\*\*\*NEW LISTING!!\*\*\* vacant lot zoned Highway Commericial but previously had a single family home. lot is currently 6000 sq ft need 9,000 sq feet to rebuild single family home without a variance or 15,000 to do something commercial without a variance. Adjacent lot is city owned purchase that and you will have a blank slate to work with!...