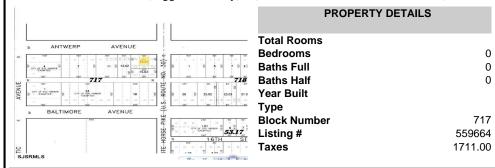

# **COMMENTS**

\*\*\*NEW LISTING!!\*\*\* vacant lot zoned Highway Commercial but previously had a single family home. lot is currently 6000 sq ft need 9,000 sq feet to rebuild single family home without a variance or 15,000 to do something commercial without a variance. Adjacent lot is city owned purchase that and you will have a blank slate to work with!...

# COMMENTS

\*\*\*NEW LISTING!!\*\*\* vacant lot zoned Highway Commericial but previously had a single family home. lot is currently 6000 sq ft need 9,000 sq feet to rebuild single family home without a variance or 15,000 to do something commercial without a variance. Adjacent lot is city owned purchase that and you will have a blank slate to work with!...