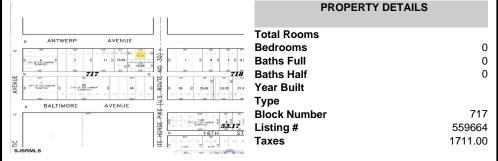

# **COMMENTS**

\*\*\*NEW LISTING!!\*\*\* vacant lot zoned Highway Commercial but previously had a single family home. lot is currently 6000 sq ft need 9,000 sq feet to rebuild single family home without a variance or 15,000 to do something commercial without a variance. Adjacent lot is city owned purchase that and you will have a blank slate to work with!...

# COMMENTS

\*\*\*NEW LISTING!!\*\*\* vacant lot zoned Highway Commericial but previously had a single family home. lot is currently 6000 sq ft need 9,000 sq feet to rebuild single family home without a variance or 15,000 to do something commercial without a variance. Adjacent lot is city owned purchase that and you will have a blank slate to work with!...