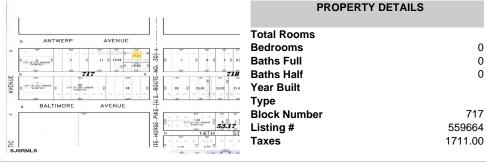

White Horse Pike, Egg Harbor City, NJ, 08215

Price \$9,800.00



# **COMMENTS**

\*\*\*NEW LISTING!!\*\*\* vacant lot zoned Highway Commericial but previously had a single family home. lot is currently 6000 sq ft need 9,000 sq feet to rebuild single family home without a variance or 15,000 to do something commercial without a variance. Adjacent lot is city owned purchase that and you will have a blank slate to work with!...

# **PROPERTY FEATURES**

## CONTACT

Scan to see Property page.



Ask for Sharon M. Russell Berger Realty Inc 3160 Asbury Avenue, Ocean City Call: Email to: smr@bergerrealty.com







Berger Realty, Inc.
3160 Asbury Avenue
Ocean City, NJ 08226
1-877-237-4371/609-399-0076
☑ info@bergerrealty.com



1500 White Horse Pike, Egg Harbor City, NJ, 08215

Price \$9,800.00



# COMMENTS

\*\*\*NEW LISTING!!\*\*\* vacant lot zoned Highway Commericial but previously had a single family home. lot is currently 6000 sq ft need 9,000 sq feet to rebuild single family home without a variance or 15,000 to do something commercial without a variance. Adjacent lot is city owned purchase that and you will have a blank slate to work with!...

# **PROPERTY FEATURES**

## CONTACT

Scan to see Property page.



Ask for Sharon M. Russell Berger Realty Inc 3160 Asbury Avenue, Ocean City Call:

Email to: smr@bergerrealty.com