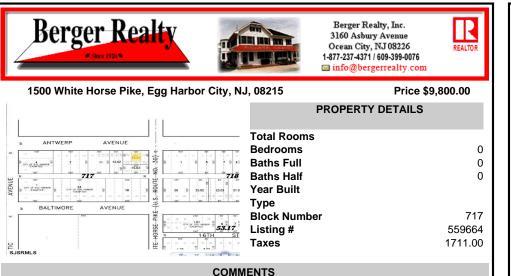

\*\*\*NEW LISTING!!\*\*\* vacant lot zoned Highway Commericial but previously had a single family home. lot is currently 6000 sq ft need 9,000 sq feet to rebuild single family home without a variance or 15,000 to do something commercial without a variance. Adjacent lot is city owned purchase that and you will have a blank slate to work with!...

## COMMENTS

\*\*\*NEW LISTING!!\*\*\* vacant lot zoned Highway Commericial but previously had a single family home. lot is currently 6000 sq ft need 9,000 sq feet to rebuild single family home without a variance or 15,000 to do something commercial without a variance. Adjacent lot is city owned purchase that and you will have a blank slate to work with!...