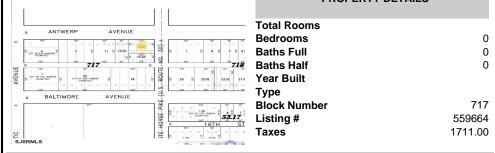

\*\*\*NEW LISTING!!\*\*\* vacant lot zoned Highway Commericial but previously had a single family home. lot is currently 6000 sq ft need 9,000 sq feet to rebuild single family home without a variance or 15,000 to do something commercial without a variance. Adjacent lot is city owned purchase that and you will have a blank slate to work with!...

## COMMENTS

\*\*\*NEW LISTING!!\*\*\* vacant lot zoned Highway Commericial but previously had a single family home. lot is currently 6000 sq ft need 9,000 sq feet to rebuild single family home without a variance or 15,000 to do something commercial without a variance. Adjacent lot is city owned purchase that and you will have a blank slate to work with!...