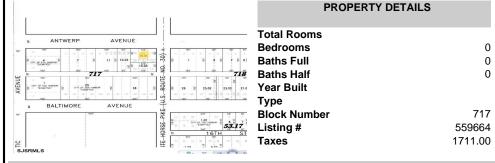

hite Horse Pike, Egg Harbor City, NJ, 08215

Price \$9,800.00



# **COMMENTS**

\*\*\*NEW LISTING!!\*\*\* vacant lot zoned Highway Commericial but previously had a single family home. lot is currently 6000 sq ft need 9,000 sq feet to rebuild single family home without a variance or 15,000 to do something commercial without a variance. Adjacent lot is city owned purchase that and you will have a blank slate to work with!...

# **PROPERTY FEATURES**

## CONTACT

Scan to see Property page.

Ask for Michael Wallitsch Berger Realty Inc 1330 Bay Avenue, Ocean City Call: 609-350-9800

Email to: mow@bergerrealty.com







Berger Realty, Inc 1330 Bay Avenue Ocean City, NJ 08226 609-391-1330/609-391-1300 info@bergerrealty.com



1500 White Horse Pike, Egg Harbor City, NJ, 08215

Price \$9,800.00



# COMMENTS

\*\*\*NEW LISTING!!\*\*\* vacant lot zoned Highway Commericial but previously had a single family home. lot is currently 6000 sq ft need 9,000 sq feet to rebuild single family home without a variance or 15,000 to do something commercial without a variance. Adjacent lot is city owned purchase that and you will have a blank slate to work with!...

# **PROPERTY FEATURES**

## CONTACT

Scan to see Property page.



Ask for Michael Wallitsch Berger Realty Inc 1330 Bay Avenue, Ocean City Call: 609-350-9800

Email to: mow@bergerrealty.com