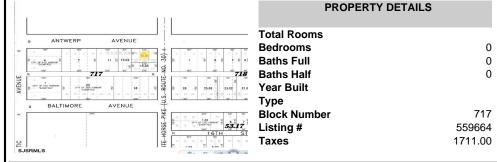

# COMMENTS

\*\*\*NEW LISTING!!\*\*\* vacant lot zoned Highway Commericial but previously had a single family home. lot is currently 6000 sq ft need 9,000 sq feet to rebuild single family home without a variance or 15,000 to do something commercial without a variance. Adjacent lot is city owned purchase that and you will have a blank slate to work with!...