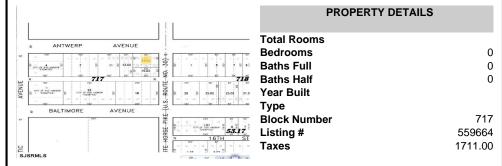

# **COMMENTS**

\*\*\*NEW LISTING!!\*\*\* vacant lot zoned Highway Commericial but previously had a single family home. lot is currently 6000 sq ft need 9,000 sq feet to rebuild single family home without a variance or 15,000 to do something commercial without a variance. Adjacent lot is city owned purchase that and you will have a blank slate to work with!...