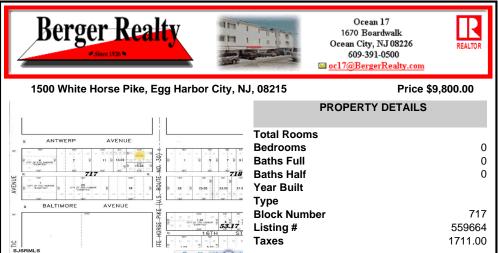

\*\*\*NEW LISTING!!\*\*\* vacant lot zoned Highway Commericial but previously had a single family home. lot is currently 6000 sq ft need 9,000 sq feet to rebuild single family home without a variance or 15,000 to do something commercial without a variance. Adjacent lot is city owned purchase that and you will have a blank slate to work with!...

## COMMENTS

\*\*\*NEW LISTING!!\*\*\* vacant lot zoned Highway Commericial but previously had a single family home. lot is currently 6000 sq ft need 9,000 sq feet to rebuild single family home without a variance or 15,000 to do something commercial without a variance. Adjacent lot is city owned purchase that and you will have a blank slate to work with!...