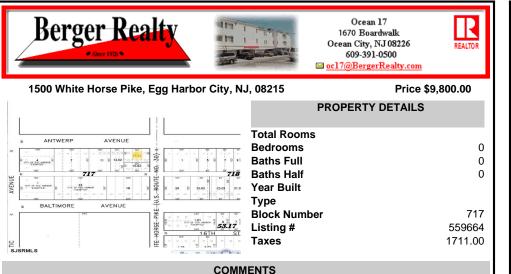

\*\*\*NEW LISTING!!\*\*\* vacant lot zoned Highway Commericial but previously had a single family home. lot is currently 6000 sq ft need 9,000 sq feet to rebuild single family home without a variance or 15,000 to do something commercial without a variance. Adjacent lot is city owned purchase that and you will have a blank slate to work with!...

## COMMENTS

\*\*\*NEW LISTING!!\*\*\* vacant lot zoned Highway Commericial but previously had a single family home. lot is currently 6000 sq ft need 9,000 sq feet to rebuild single family home without a variance or 15,000 to do something commercial without a variance. Adjacent lot is city owned purchase that and you will have a blank slate to work with!...