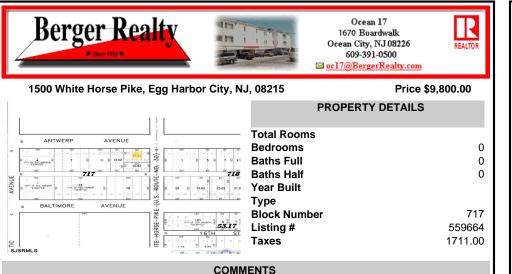

## COMMENTS

\*\*\*NEW LISTING!!\*\*\* vacant lot zoned Highway Commericial but previously had a single family home. lot is currently 6000 sq ft need 9,000 sq feet to rebuild single family home without a variance or 15,000 to do something commercial without a variance. Adjacent lot is city owned purchase that and you will have a blank slate to work with!...