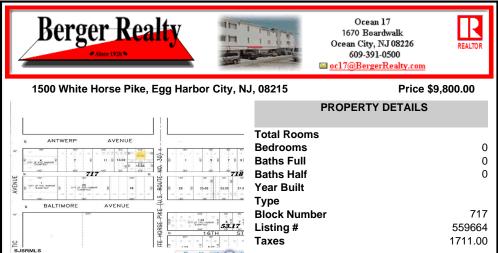

## COMMENTS

\*\*\*NEW LISTING!!\*\*\* vacant lot zoned Highway Commericial but previously had a single family home. lot is currently 6000 sq ft need 9,000 sq feet to rebuild single family home without a variance or 15,000 to do something commercial without a variance. Adjacent lot is city owned purchase that and you will have a blank slate to work with!...