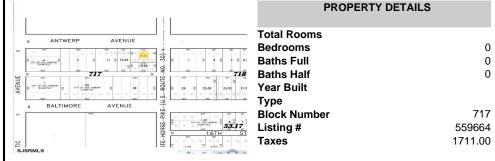

# **COMMENTS**

\*\*\*NEW LISTING!!\*\*\* vacant lot zoned Highway Commericial but previously had a single family home. lot is currently 6000 sq ft need 9,000 sq feet to rebuild single family home without a variance or 15,000 to do something commercial without a variance. Adjacent lot is city owned purchase that and you will have a blank slate to work with!...

# COMMENTS

\*\*\*NEW LISTING!!\*\*\* vacant lot zoned Highway Commericial but previously had a single family home. lot is currently 6000 sq ft need 9,000 sq feet to rebuild single family home without a variance or 15,000 to do something commercial without a variance. Adjacent lot is city owned purchase that and you will have a blank slate to work with!...