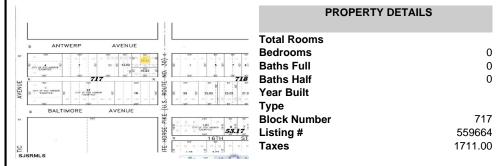

# **COMMENTS**

\*\*\*NEW LISTING!!\*\*\* vacant lot zoned Highway Commericial but previously had a single family home. lot is currently 6000 sq ft need 9,000 sq feet to rebuild single family home without a variance or 15,000 to do something commercial without a variance. Adjacent lot is city owned purchase that and you will have a blank slate to work with!...

# COMMENTS

\*\*\*NEW LISTING!!\*\*\* vacant lot zoned Highway Commericial but previously had a single family home. lot is currently 6000 sq ft need 9,000 sq feet to rebuild single family home without a variance or 15,000 to do something commercial without a variance. Adjacent lot is city owned purchase that and you will have a blank slate to work with!...