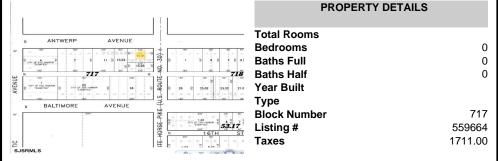

White Horse Pike, Egg Harbor City, NJ, 08215

Price \$9,800.00



# **COMMENTS**

\*\*\*NEW LISTING!!\*\*\* vacant lot zoned Highway Commericial but previously had a single family home. lot is currently 6000 sq ft need 9,000 sq feet to rebuild single family home without a variance or 15,000 to do something commercial without a variance. Adjacent lot is city owned purchase that and you will have a blank slate to work with!...

# **PROPERTY FEATURES**

### CONTACT

Scan to see Property page.



Ask for Joan S. Spencer Berger Realty Inc 1330 Bay Avenue, Ocean City Call: 609-204-3027

Email to: jss@bergerrealty.com







Berger Realty, Inc 1330 Bay Avenue Ocean City, NJ 08226 609-391-1330/609-391-1300 info@bergerrealty.com

1500 White Horse Pike, Egg Harbor City, NJ, 08215

Price \$9,800.00



# COMMENTS

\*\*\*NEW LISTING!!\*\*\* vacant lot zoned Highway Commericial but previously had a single family home. lot is currently 6000 sq ft need 9,000 sq feet to rebuild single family home without a variance or 15,000 to do something commercial without a variance. Adjacent lot is city owned purchase that and you will have a blank slate to work with!...

# **PROPERTY FEATURES**

### CONTACT

Scan to see Property page.



Ask for Joan S. Spencer Berger Realty Inc 1330 Bay Avenue, Ocean City Call: 609-204-3027

Email to: jss@bergerrealty.com