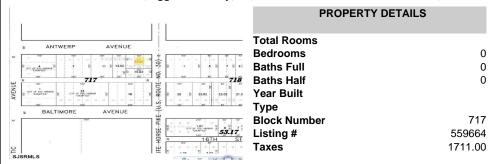

Berger Realty, Inc 1330 Bay Avenue Ocean City, NJ 08226 609-391-1330/609-391-1300 info@bergerrealty.com



1500 White Horse Pike, Egg Harbor City, NJ, 08215

Price \$9,800.00



# **COMMENTS**

\*\*\*NEW LISTING!!\*\*\* vacant lot zoned Highway Commericial but previously had a single family home. lot is currently 6000 sq ft need 9,000 sq feet to rebuild single family home without a variance or 15,000 to do something commercial without a variance. Adjacent lot is city owned purchase that and you will have a blank slate to work with!...

# **PROPERTY FEATURES**

### CONTACT

Scan to see Property page.



Ask for Joan S. Spencer Berger Realty Inc 1330 Bay Avenue, Ocean City Call: 609-204-3027

Email to: jss@bergerrealty.com







Berger Realty, Inc 1330 Bay Avenue Ocean City, NJ 08226 609-391-1330/609-391-1300 info@bergerrealty.com

1500 White Horse Pike, Egg Harbor City, NJ, 08215

Price \$9,800.00



# COMMENTS

\*\*\*NEW LISTING!!\*\*\* vacant lot zoned Highway