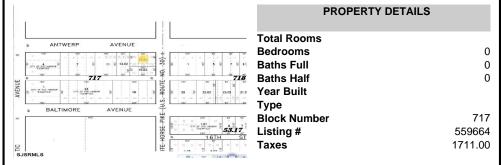

# **COMMENTS**

\*\*\*NEW LISTING!!\*\*\* vacant lot zoned Highway Commericial but previously had a single family home. lot is currently 6000 sq ft need 9,000 sq feet to rebuild single family home without a variance or 15,000 to do something commercial without a variance. Adjacent lot is city owned purchase that and you will have a blank slate to work with!...

# **PROPERTY FEATURES**