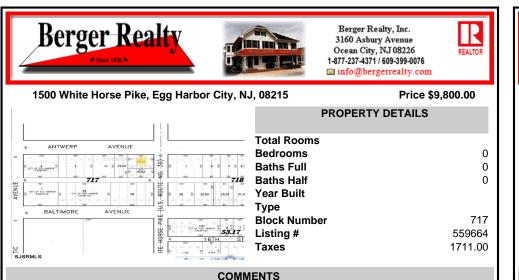

#### **Total Rooms** ANTWERP AVENUE **Bedrooms** 0 **Baths Full** 0 **Baths Half** 0 Year Built Type BALTIMORE AVENUE **Block Number** 717 Listing # 559664 Taxes 1711.00 SJSF

## COMMENTS

\*\*\*NEW LISTING!!\*\*\* vacant lot zoned Highway Commericial but previously had a single family home. lot is currently 6000 sq ft need 9,000 sq feet to rebuild single family home without a variance or 15,000 to do something commercial without a variance. Adjacent lot is city owned purchase that and you will have a blank slate to work with!...