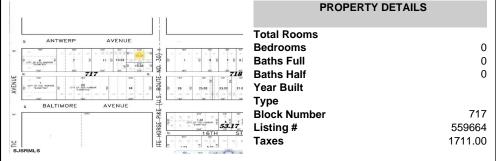

# COMMENTS

\*\*\*NEW LISTING!!\*\*\* vacant lot zoned Highway Commericial but previously had a single family home. lot is currently 6000 sq ft need 9,000 sq feet to rebuild single family home without a variance or 15,000 to do something commercial without a variance. Adjacent lot is city owned purchase that and you will have a blank slate to work with!...

# **PROPERTY FEATURES**