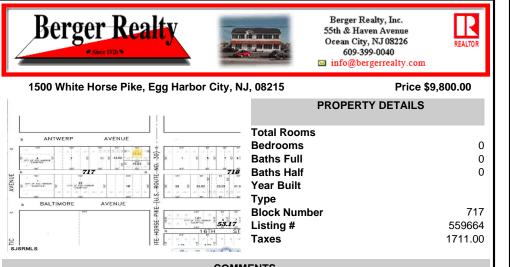

COMMENTS

\*\*\*NEW LISTING!!\*\*\* vacant lot zoned Highway Commericial but previously had a single family home. lot is currently 6000 sq ft need 9,000 sq feet to rebuild single family home without a variance or 15,000 to do something commercial without a variance. Adjacent lot is city owned purchase that and you will have a blank slate to work with!...

### COMMENTS

Taxes

\*\*\*NEW LISTING!!\*\*\* vacant lot zoned Highway Commericial but previously had a single family home. lot is currently 6000 sq ft need 9,000 sq feet to rebuild single family home without a variance or 15,000 to do something commercial without a variance. Adjacent lot is city owned purchase that and you will have a blank slate to work with!...