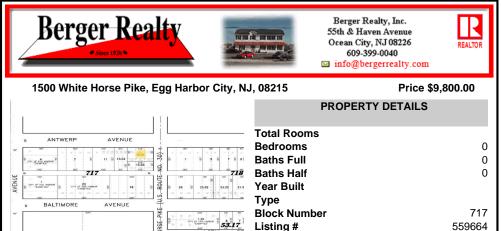

COMMENTS

\*\*\*NEW LISTING!!\*\*\* vacant lot zoned Highway Commericial but previously had a single family home. lot is currently 6000 sq ft need 9,000 sq feet to rebuild single family home without a variance or 15,000 to do something commercial without a variance. Adjacent lot is city owned purchase that and you will have a blank slate to work with!...

### COMMENTS

Taxes

\*\*\*NEW LISTING!!\*\*\* vacant lot zoned Highway Commericial but previously had a single family home. lot is currently 6000 sq ft need 9,000 sq feet to rebuild single family home without a variance or 15,000 to do something commercial without a variance. Adjacent lot is city owned purchase that and you will have a blank slate to work with!...