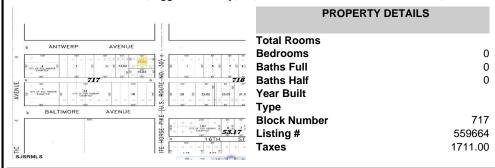

# **COMMENTS**

\*\*\*NEW LISTING!!\*\*\* vacant lot zoned Highway Commericial but previously had a single family home. lot is currently 6000 sq ft need 9,000 sq feet to rebuild single family home without a variance or 15,000 to do something commercial without a variance. Adjacent lot is city owned purchase that and you will have a blank slate to work with!...

# COMMENTS

\*\*\*NEW LISTING!!\*\*\* vacant lot zoned Highway Commericial but previously had a single family home. lot is currently 6000 sq ft need 9,000 sq feet to rebuild single family home without a variance or 15,000 to do something commercial without a variance. Adjacent lot is city owned purchase that and you will have a blank slate to work with!...