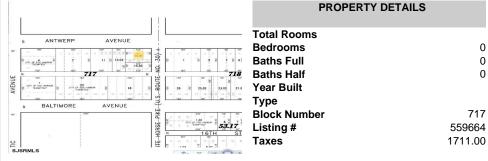

# **COMMENTS**

\*\*\*NEW LISTING!!\*\*\* vacant lot zoned Highway Commericial but previously had a single family home. lot is currently 6000 sq ft need 9,000 sq feet to rebuild single family home without a variance or 15,000 to do something commercial without a variance. Adjacent lot is city owned purchase that and you will have a blank slate to work with!...

# COMMENTS

\*\*\*NEW LISTING!!\*\*\* vacant lot zoned Highway Commericial but previously had a single family home. lot is currently 6000 sq ft need 9,000 sq feet to rebuild single family home without a variance or 15,000 to do something commercial without a variance. Adjacent lot is city owned purchase that and you will have a blank slate to work with!...