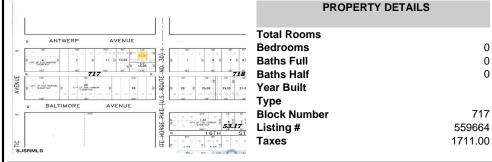

# COMMENTS

\*\*\*NEW LISTING!!\*\*\* vacant lot zoned Highway Commericial but previously had a single family home. lot is currently 6000 sq ft need 9,000 sq feet to rebuild single family home without a variance or 15,000 to do something commercial without a variance. Adjacent lot is city owned purchase that and you will have a blank slate to work with!...

# **PROPERTY FEATURES**