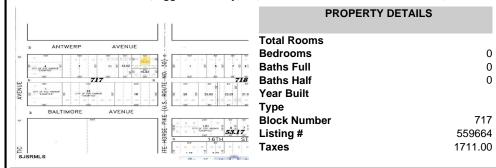

# **COMMENTS**

\*\*\*NEW LISTING!!\*\*\* vacant lot zoned Highway Commericial but previously had a single family home. lot is currently 6000 sq ft need 9,000 sq feet to rebuild single family home without a variance or 15,000 to do something commercial without a variance. Adjacent lot is city owned purchase that and you will have a blank slate to work with!...

# **PROPERTY FEATURES**