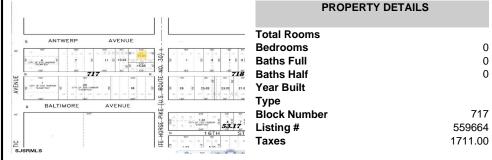

orse Pike, Egg Harbor City, NJ, 08215

Price \$9,800.00



# **COMMENTS**

\*\*\*NEW LISTING!!\*\*\* vacant lot zoned Highway Commericial but previously had a single family home. lot is currently 6000 sq ft need 9,000 sq feet to rebuild single family home without a variance or 15,000 to do something commercial without a variance. Adjacent lot is city owned purchase that and you will have a blank slate to work with!...

# **PROPERTY FEATURES**

# CONTACT

Scan to see Property page.



Ask for Susan Goetz Berger Realty Inc 3160 Asbury Avenue, Ocean City Call: 609-380-8757

Email to: goe@bergerrealty.com







Berger Realty, Inc.
3160 Asbury Avenue
Ocean City, NJ 08226
1-877-237-4371/609-399-0076
☑ info@bergerrealty.com



1500 White Horse Pike, Egg Harbor City, NJ, 08215

Price \$9,800.00



# COMMENTS

\*\*\*NEW LISTING!!\*\*\* vacant lot zoned Highway Commericial but previously had a single family home. lot is currently 6000 sq ft need 9,000 sq feet to rebuild single family home without a variance or 15,000 to do something commercial without a variance. Adjacent lot is city owned purchase that and you will have a blank slate to work with!...

# **PROPERTY FEATURES**

# CONTACT

Scan to see Property page.



Ask for Susan Goetz Berger Realty Inc 3160 Asbury Avenue, Ocean City Call: 609-380-8757

Email to: goe@bergerrealty.com