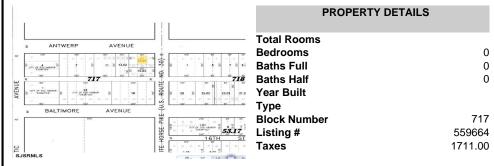

# **COMMENTS**

\*\*\*NEW LISTING!!\*\*\* vacant lot zoned Highway Commericial but previously had a single family home. lot is currently 6000 sq ft need 9,000 sq feet to rebuild single family home without a variance or 15,000 to do something commercial without a variance. Adjacent lot is city owned purchase that and you will have a blank slate to work with!...

1500 White Horse Pike, Egg Harbor City, NJ, 08215

Price \$9,800.00