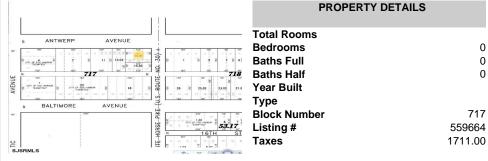

# COMMENTS

\*\*\*NEW LISTING!!\*\*\* vacant lot zoned Highway Commericial but previously had a single family home. lot is currently 6000 sq ft need 9,000 sq feet to rebuild single family home without a variance or 15,000 to do something commercial without a variance. Adjacent lot is city owned purchase that and you will have a blank slate to work with!...