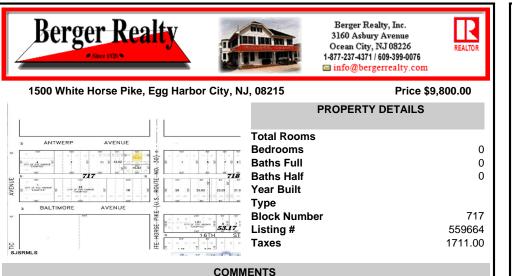

\*\*\*NEW LISTING!!\*\*\* vacant lot zoned Highway Commericial but previously had a single family home. lot is currently 6000 sq ft need 9,000 sq feet to rebuild single family home without a variance or 15,000 to do something commercial without a variance. Adjacent lot is city owned purchase that and you will have a blank slate to work with!...

# COMMENTS

\*\*\*NEW LISTING!!\*\*\* vacant lot zoned Highway Commericial but previously had a single family home. lot is currently 6000 sq ft need 9,000 sq feet to rebuild single family home without a variance or 15,000 to do something commercial without a variance. Adjacent lot is city owned purchase that and you will have a blank slate to work with!...