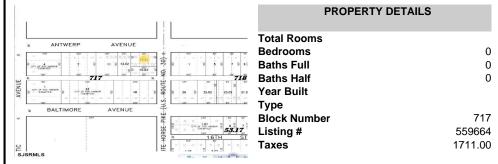

# **COMMENTS**

\*\*\*NEW LISTING!!\*\*\* vacant lot zoned Highway Commericial but previously had a single family home. lot is currently 6000 sq ft need 9,000 sq feet to rebuild single family home without a variance or 15,000 to do something commercial without a variance. Adjacent lot is city owned purchase that and you will have a blank slate to work with!...

# **PROPERTY FEATURES**