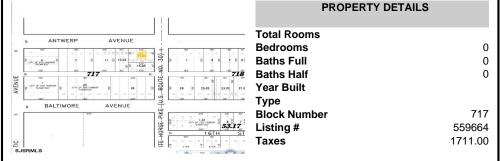

# COMMENTS

\*\*\*NEW LISTING!!\*\*\* vacant lot zoned Highway Commericial but previously had a single family home. lot is currently 6000 sq ft need 9,000 sq feet to rebuild single family home without a variance or 15,000 to do something commercial without a variance. Adjacent lot is city owned purchase that and you will have a blank slate to work with!...

# **PROPERTY FEATURES**