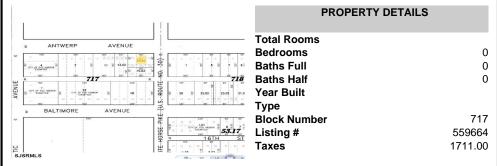

# **COMMENTS**

\*\*\*NEW LISTING!!\*\*\* vacant lot zoned Highway Commericial but previously had a single family home. lot is currently 6000 sq ft need 9,000 sq feet to rebuild single family home without a variance or 15,000 to do something commercial without a variance. Adjacent lot is city owned purchase that and you will have a blank slate to work with!...

# **PROPERTY FEATURES**