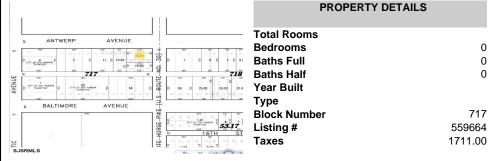

# COMMENTS

\*\*\*NEW LISTING!!\*\*\* vacant lot zoned Highway Commericial but previously had a single family home. lot is currently 6000 sq ft need 9,000 sq feet to rebuild single family home without a variance or 15,000 to do something commercial without a variance. Adjacent lot is city owned purchase that and you will have a blank slate to work with!...

# **PROPERTY FEATURES**