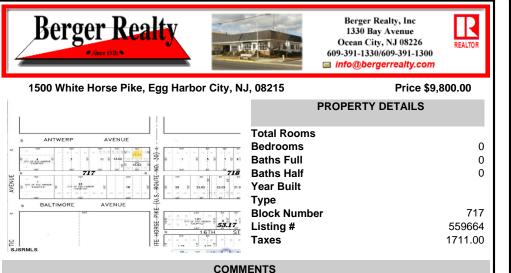

## 1500 White Horse Pike, Egg Harbor City, NJ, 08215

#### Price \$9,800.00

| 1 111          | PROPERTY DETAILS                                                                                     |
|----------------|------------------------------------------------------------------------------------------------------|
| ANTWERP AVENUE | Total RoomsBedrooms0Baths Full0Baths Half0Year Built7Type8Block Number717Listing #559664Taxes1711.00 |