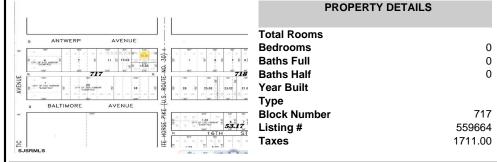

# 1500 White Horse Pike, Egg Harbor City, NJ, 08215

Price \$9,800.00



## **COMMENTS**

\*\*\*NEW LISTING!!\*\*\* vacant lot zoned Highway Commericial but previously had a single family home. lot is currently 6000 sq ft need 9,000 sq feet to rebuild single family home without a variance or 15,000 to do something commercial without a variance. Adjacent lot is city owned purchase that and you will have a blank slate to work with!...

## **PROPERTY FEATURES**

## CONTACT

Scan to see Property page.



Ask for Cynthia Henes Berger Realty Inc 109 E 55th St., Ocean City Call: 609-705-5188

Email to: cah@bergerrealty.com







Berger Realty, Inc.
55th & Haven Avenue
Ocean City, NJ 08226
609-399-0040

info@bergerrealty.com



1500 White Horse Pike, Egg Harbor City, NJ, 08215

Price \$9,800.00



## COMMENTS

\*\*\*NEW LISTING!!\*\*\* vacant lot zoned Highway Commericial but previously had a single family home. lot is currently 6000 sq ft need 9,000 sq feet to rebuild single family home without a variance or 15,000 to do something commercial without a variance. Adjacent lot is city owned purchase that and you will have a blank slate to work with!...

## **PROPERTY FEATURES**

#### CONTACT

Scan to see Property page.



Ask for Cynthia Henes Berger Realty Inc 109 E 55th St., Ocean City Call: 609-705-5188

Email to: cah@bergerrealty.com