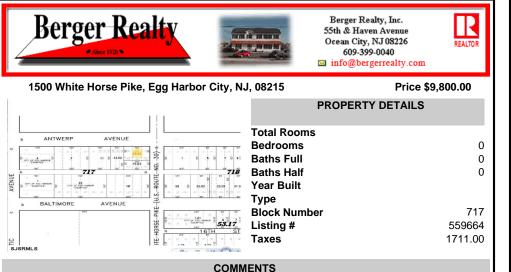

\*\*\*NEW LISTING!!\*\*\* vacant lot zoned Highway Commericial but previously had a single family home. lot is currently 6000 sq ft need 9,000 sq feet to rebuild single family home without a variance or 15,000 to do something commercial without a variance. Adjacent lot is city owned purchase that and you will have a blank slate to work with!...