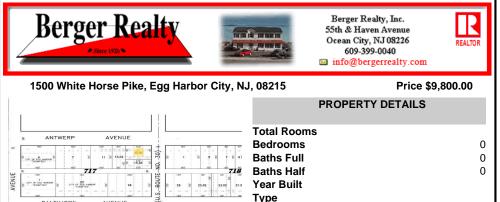

\*\*\*NEW LISTING!!\*\*\* vacant lot zoned Highway Commericial but previously had a single family home. lot is currently 6000 sq ft need 9,000 sq feet to rebuild single family home without a variance or 15,000 to do something commercial without a variance. Adjacent lot is city owned purchase that and you will have a blank slate to work with!...