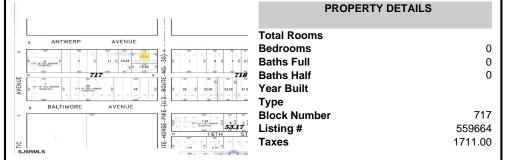

## COMMENTS

\*\*\*NEW LISTING!!\*\*\* vacant lot zoned Highway Commericial but previously had a single family home. lot is currently 6000 sq ft need 9,000 sq feet to rebuild single family home without a variance or 15,000 to do something commercial without a variance. Adjacent lot is city owned purchase that and you will have a blank slate to work with!...

## **PROPERTY FEATURES**