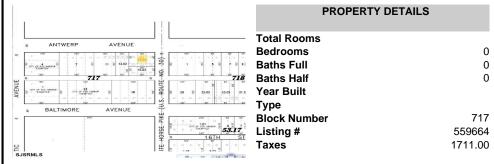

## **COMMENTS**

\*\*\*NEW LISTING!!\*\*\* vacant lot zoned Highway Commericial but previously had a single family home. lot is currently 6000 sq ft need 9,000 sq feet to rebuild single family home without a variance or 15,000 to do something commercial without a variance. Adjacent lot is city owned purchase that and you will have a blank slate to work with!...

## **PROPERTY FEATURES**