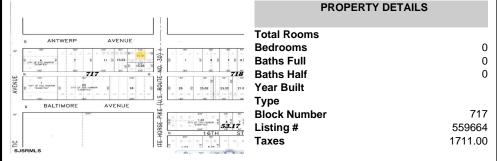

# COMMENTS

\*\*\*NEW LISTING!!\*\*\* vacant lot zoned Highway Commericial but previously had a single family home. lot is currently 6000 sq ft need 9,000 sq feet to rebuild single family home without a variance or 15,000 to do something commercial without a variance. Adjacent lot is city owned purchase that and you will have a blank slate to work with!...

# **PROPERTY FEATURES**