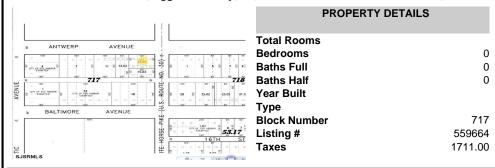

# **COMMENTS**

\*\*\*NEW LISTING!!\*\*\* vacant lot zoned Highway Commericial but previously had a single family home. lot is currently 6000 sq ft need 9,000 sq feet to rebuild single family home without a variance or 15,000 to do something commercial without a variance. Adjacent lot is city owned purchase that and you will have a blank slate to work with!...

# **PROPERTY FEATURES**