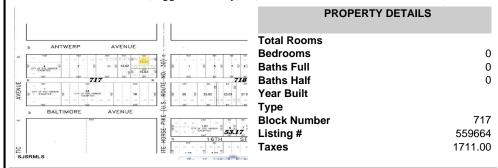

# **COMMENTS**

\*\*\*NEW LISTING!!\*\*\* vacant lot zoned Highway Commericial but previously had a single family home. lot is currently 6000 sq ft need 9,000 sq feet to rebuild single family home without a variance or 15,000 to do something commercial without a variance. Adjacent lot is city owned purchase that and you will have a blank slate to work with!...