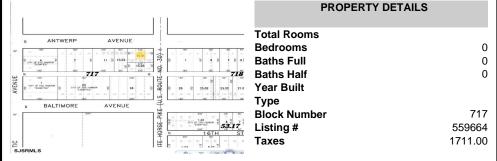

# COMMENTS

\*\*\*NEW LISTING!!\*\*\* vacant lot zoned Highway Commericial but previously had a single family home. lot is currently 6000 sq ft need 9,000 sq feet to rebuild single family home without a variance or 15,000 to do something commercial without a variance. Adjacent lot is city owned purchase that and you will have a blank slate to work with!...