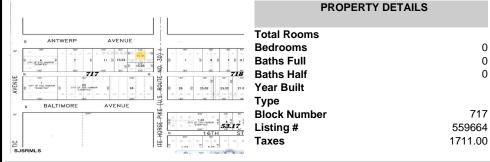

# **COMMENTS**

\*\*\*NEW LISTING!!\*\*\* vacant lot zoned Highway Commericial but previously had a single family home. lot is currently 6000 sq ft need 9,000 sq feet to rebuild single family home without a variance or 15,000 to do something commercial without a variance. Adjacent lot is city owned purchase that and you will have a blank slate to work with!...

# COMMENTS

\*\*\*NEW LISTING!!\*\*\* vacant lot zoned Highway Commericial but previously had a single family home. lot is currently 6000 sq ft need 9,000 sq feet to rebuild single family home without a variance or 15,000 to do something commercial without a variance. Adjacent lot is city owned purchase that and you will have a blank slate to work with!...