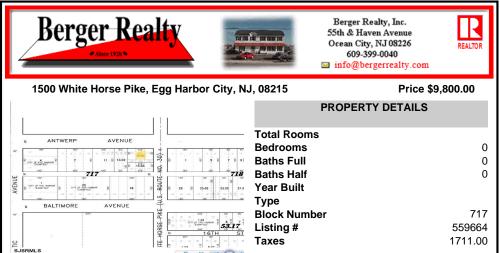

\*\*\*NEW LISTING!!\*\*\* vacant lot zoned Highway Commericial but previously had a single family home. lot is currently 6000 sq ft need 9,000 sq feet to rebuild single family home without a variance or 15,000 to do something commercial without a variance. Adjacent lot is city owned purchase that and you will have a blank slate to work with!...

## COMMENTS

\*\*\*NEW LISTING!!\*\*\* vacant lot zoned Highway Commericial but previously had a single family home. lot is currently 6000 sq ft need 9,000 sq feet to rebuild single family home without a variance or 15,000 to do something commercial without a variance. Adjacent lot is city owned purchase that and you will have a blank slate to work with!...