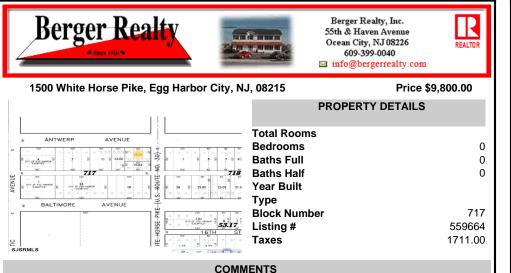

\*\*\*NEW LISTING!!\*\*\* vacant lot zoned Highway Commericial but previously had a single family home. lot is currently 6000 sq ft need 9,000 sq feet to rebuild single family home without a variance or 15,000 to do something commercial without a variance. Adjacent lot is city owned purchase that and you will have a blank slate to work with!...

## COMMENTS

\*\*\*NEW LISTING!!\*\*\* vacant lot zoned Highway Commericial but previously had a single family home. lot is currently 6000 sq ft need 9,000 sq feet to rebuild single family home without a variance or 15,000 to do something commercial without a variance. Adjacent lot is city owned purchase that and you will have a blank slate to work with!...