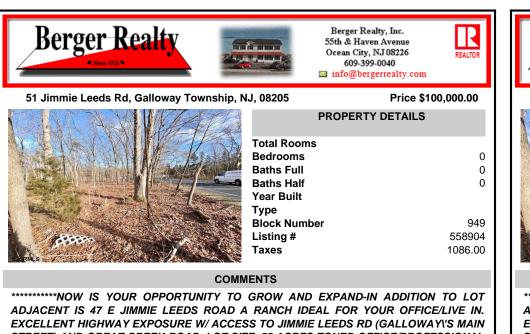

## COMMENTS

\*\*\*\*\*\*\*\*\*\*NOW IS YOUR OPPORTUNITY TO GROW AND EXPAND-IN ADDITION TO LOT ADJACENT IS 47 E JIMMIE LEEDS ROAD A RANCH IDEAL FOR YOUR OFFICE/LIVE IN. EXCELLENT HIGHWAY EXPOSURE W/ ACCESS TO JIMMIE LEEDS RD (GALLOWAY\'S MAIN STREET) AND GREAT CREEK ROAD. LOT SIZE .55 ACRES ZONED OFFICE/PROFESSIONAL W/ A BUSTLING HIGH GROWTH AREA OF COMMERCIAL/OFFICE PROFESSIONAL AND SINGLE FAM ....