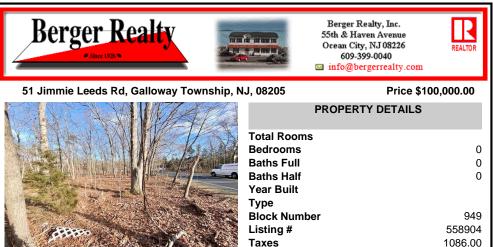

## COMMENTS

\*\*\*\*\*\*\*\*\*\*NOW IS YOUR OPPORTUNITY TO GROW AND EXPAND-IN ADDITION TO LOT ADJACENT IS 47 E JIMMIE LEEDS ROAD A RANCH IDEAL FOR YOUR OFFICE/LIVE IN. EXCELLENT HIGHWAY EXPOSURE W/ ACCESS TO JIMMIE LEEDS RD (GALLOWAY\'S MAIN STREET) AND GREAT CREEK ROAD. LOT SIZE .55 ACRES ZONED OFFICE/PROFESSIONAL W/ A BUSTLING HIGH GROWTH AREA OF COMMERCIAL/OFFICE PROFESSIONAL AND SINGLE FAM ....