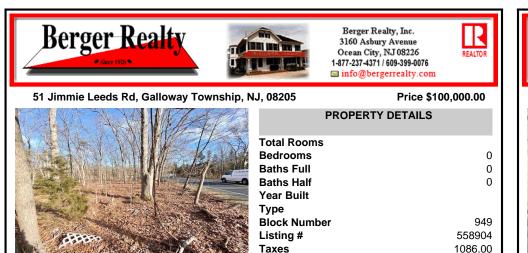

## COMMENTS

\*\*\*\*\*\*\*\*\*\*\*NOW IS YOUR OPPORTUNITY TO GROW AND EXPAND-IN ADDITION TO LOT ADJACENT IS 47 E JIMMIE LEEDS ROAD A RANCH IDEAL FOR YOUR OFFICE/LIVE IN. EXCELLENT HIGHWAY EXPOSURE W/ ACCESS TO JIMMIE LEEDS RD (GALLOWAYI'S MAIN STREET) AND GREAT CREEK ROAD. LOT SIZE .55 ACRES ZONED OFFICE/PROFESSIONAL W/ A BUSTLING HIGH GROWTH AREA OF COMMERCIAL/OFFICE PROFESSIONAL AND SINGLE FAM ....

## COMMENTS

\*\*\*\*\*\*\*\*\*\*NOW IS YOUR OPPORTUNITY TO GROW AND EXPAND-IN ADDITION TO LOT ADJACENT IS 47 E JIMMIE LEEDS ROAD A RANCH IDEAL FOR YOUR OFFICE/LIVE IN. EXCELLENT HIGHWAY EXPOSURE W/ ACCESS TO JIMMIE LEEDS RD (GALLOWAY\'S MAIN STREET) AND GREAT CREEK ROAD. LOT SIZE .55 ACRES ZONED OFFICE/PROFESSIONAL W/ A BUSTLING HIGH GROWTH AREA OF COMMERCIAL/OFFICE PROFESSIONAL AND SINGLE FAM ....