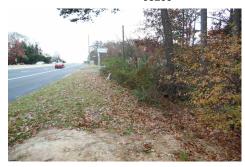

## DAMSON AVE WHITE HORSE, Galloway Township, NJ, 08205

Price \$59,000.00

## **COMMENTS**

lot size 125x230 had approvals for motel but now have expired water/ sewer just about 100 feet away paper street next to it ...