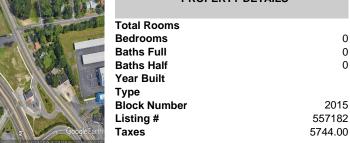

## 2000 Dischilleren Erreiter Terreiter Nil 2000

0

0

0

2015

557182

5744.00

| 6696 Black Horse, Egg Harbor Township, NJ, 08                                                                  | 3234 Price \$3                                                                                |
|----------------------------------------------------------------------------------------------------------------|-----------------------------------------------------------------------------------------------|
|                                                                                                                | PROPERTY DETAILS                                                                              |
| Bee<br>Bat<br>Bat<br>Yea<br>Typ<br>Blo<br>Liss                                                                 | tal Rooms<br>drooms<br>ths Full<br>ths Half<br>ar Built<br>pe<br>ock Number<br>tting #<br>xes |
| The second s |                                                                                               |