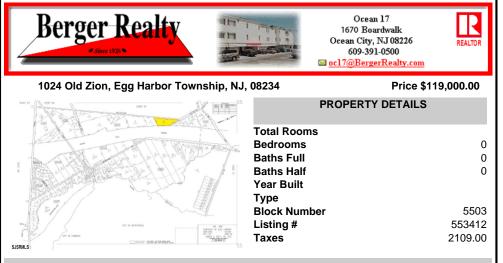

## COMMENTS

Lot with great potential! As per municipal tax records, this property is 2.85 acres and is unimproved and partially wooded. It has 779" of frontage on Old Zion Road with approximately 250' of depth, and 335' along the Garden State Parkway. An initial review of the GIS mapping systems indicates the parcel appears to be comprised of upland soils, subject to a formal ...

### COMMENTS

Lot with great potential! As per municipal tax records, this property is 2.85 acres and is unimproved and partially wooded. It has 779" of frontage on Old Zion Road with approximately 250' of depth, and 335' along the Garden State Parkway. An initial review of the GIS mapping systems indicates the parcel appears to be comprised of upland soils, subject to a formal ...