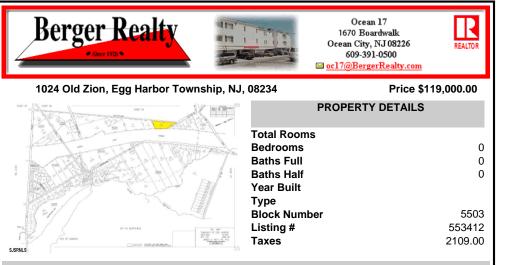

## COMMENTS

Lot with great potential! As per municipal tax records, this property is 2.85 acres and is unimproved and partially wooded. It has 779" of frontage on Old Zion Road with approximately 250' of depth, and 335' along the Garden State Parkway. An initial review of the GIS mapping systems indicates the parcel appears to be comprised of upland soils, subject to a formal ...

### COMMENTS

Lot with great potential! As per municipal tax records, this property is 2.85 acres and is unimproved and partially wooded. It has 779" of frontage on Old Zion Road with approximately 250' of depth, and 335' along the Garden State Parkway. An initial review of the GIS mapping systems indicates the parcel appears to be comprised of upland soils, subject to a formal ...