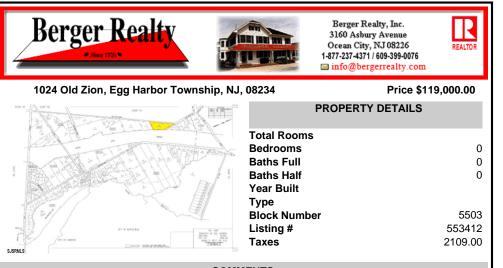

COMMENTS

Lot with great potential! As per municipal tax records, this property is 2.85 acres and is unimproved and partially wooded. It has 779" of frontage on Old Zion Road with approximately 250' of depth, and 335' along the Garden State Parkway. An initial review of the GIS mapping systems indicates the parcel appears to be comprised of upland soils, subject to a formal...

## COMMENTS

Lot with great potential! As per municipal tax records, this property is 2.85 acres and is unimproved and partially wooded. It has 779" of frontage on Old Zion Road with approximately 250' of depth, and 335' along the Garden State Parkway. An initial review of the GIS mapping systems indicates the parcel appears to be comprised of upland soils, subject to a formal...