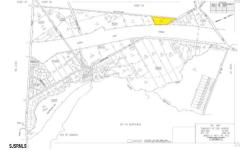

# **COMMENTS**

Lot with great potential! As per municipal tax records, this property is 2.85 acres and is unimproved and partially wooded. It has 779" of frontage on Old Zion Road with approximately 250' of depth, and 335' along the Garden State Parkway. An initial review of the GIS mapping systems indicates the parcel appears to be comprised of upland soils, subject to a formal...

# COMMENTS

Lot with great potential! As per municipal tax records, this property is 2.85 acres and is unimproved and partially wooded. It has 779" of frontage on Old Zion Road with approximately 250' of depth, and 335' along the Garden State Parkway. An initial review of the GIS mapping systems indicates the parcel appears to be comprised of upland soils, subject to a formal...