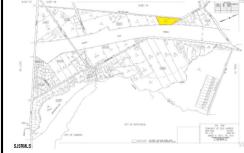

# **COMMENTS**

Lot with great potential! As per municipal tax records, this property is 2.85 acres and is unimproved and partially wooded. It has 779" of frontage on Old Zion Road with approximately 250' of depth, and 335' along the Garden State Parkway. An initial review of the GIS mapping systems indicates the parcel appears to be comprised of upland soils, subject to a formal...

# COMMENTS

Lot with great potential! As per municipal tax records, this property is 2.85 acres and is unimproved and partially wooded. It has 779" of frontage on Old Zion Road with approximately 250' of depth, and 335' along the Garden State Parkway. An initial review of the GIS mapping systems indicates the parcel appears to be comprised of upland soils, subject to a formal...