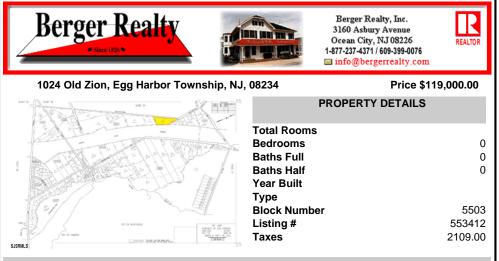

## COMMENTS

Lot with great potential! As per municipal tax records, this property is 2.85 acres and is unimproved and partially wooded. It has 779" of frontage on Old Zion Road with approximately 250' of depth, and 335' along the Garden State Parkway. An initial review of the GIS mapping systems indicates the parcel appears to be comprised of upland soils, subject to a formal...