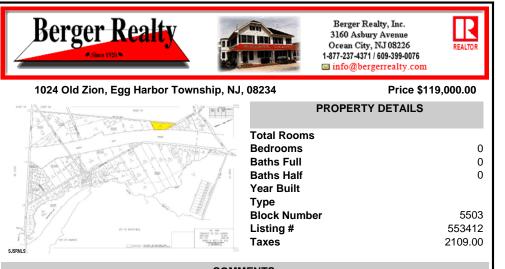

## COMMENTS

Lot with great potential! As per municipal tax records, this property is 2.85 acres and is unimproved and partially wooded. It has 779" of frontage on Old Zion Road with approximately 250' of depth, and 335' along the Garden State Parkway. An initial review of the GIS mapping systems indicates the parcel appears to be comprised of upland soils, subject to a formal...