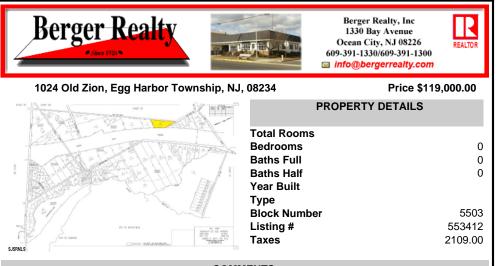

## COMMENTS

Lot with great potential! As per municipal tax records, this property is 2.85 acres and is unimproved and partially wooded. It has 779" of frontage on Old Zion Road with approximately 250' of depth, and 335' along the Garden State Parkway. An initial review of the GIS mapping systems indicates the parcel appears to be comprised of upland soils, subject to a formal ...

### COMMENTS

Lot with great potential! As per municipal tax records, this property is 2.85 acres and is unimproved and partially wooded. It has 779" of frontage on Old Zion Road with approximately 250' of depth, and 335' along the Garden State Parkway. An initial review of the GIS mapping systems indicates the parcel appears to be comprised of upland soils, subject to a formal ...