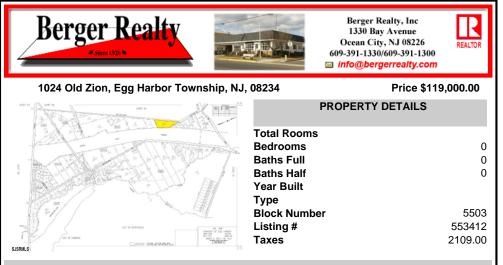

## COMMENTS

Lot with great potential! As per municipal tax records, this property is 2.85 acres and is unimproved and partially wooded. It has 779" of frontage on Old Zion Road with approximately 250' of depth, and 335' along the Garden State Parkway. An initial review of the GIS mapping systems indicates the parcel appears to be comprised of upland soils, subject to a formal ...

### COMMENTS

Lot with great potential! As per municipal tax records, this property is 2.85 acres and is unimproved and partially wooded. It has 779" of frontage on Old Zion Road with approximately 250' of depth, and 335' along the Garden State Parkway. An initial review of the GIS mapping systems indicates the parcel appears to be comprised of upland soils, subject to a formal ...