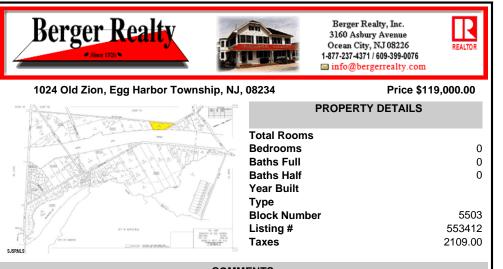

## COMMENTS

Lot with great potential! As per municipal tax records, this property is 2.85 acres and is unimproved and partially wooded. It has 779" of frontage on Old Zion Road with approximately 250' of depth, and 335' along the Garden State Parkway. An initial review of the GIS mapping systems indicates the parcel appears to be comprised of upland soils, subject to a formal...