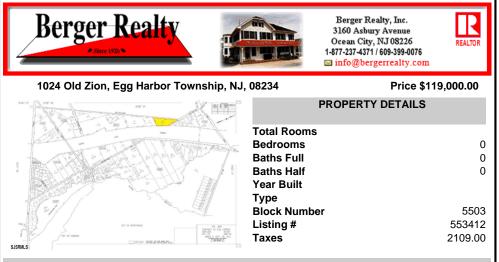

## COMMENTS

Lot with great potential! As per municipal tax records, this property is 2.85 acres and is unimproved and partially wooded. It has 779" of frontage on Old Zion Road with approximately 250' of depth, and 335' along the Garden State Parkway. An initial review of the GIS mapping systems indicates the parcel appears to be comprised of upland soils, subject to a formal...