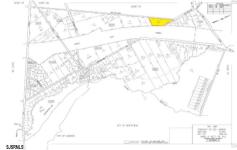

# **COMMENTS**

Lot with great potential! As per municipal tax records, this property is 2.85 acres and is unimproved and partially wooded. It has 779" of frontage on Old Zion Road with approximately 250' of depth, and 335' along the Garden State Parkway. An initial review of the GIS mapping systems indicates the parcel appears to be comprised of upland soils, subject to a formal...

# COMMENTS

Lot with great potential! As per municipal tax records, this property is 2.85 acres and is unimproved and partially wooded. It has 779" of frontage on Old Zion Road with approximately 250' of depth, and 335' along the Garden State Parkway. An initial review of the GIS mapping systems indicates the parcel appears to be comprised of upland soils, subject to a formal...