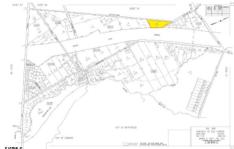

# **COMMENTS**

Lot with great potential! As per municipal tax records, this property is 2.85 acres and is unimproved and partially wooded. It has 779" of frontage on Old Zion Road with approximately 250' of depth, and 335' along the Garden State Parkway. An initial review of the GIS mapping systems indicates the parcel appears to be comprised of upland soils, subject to a formal...

# COMMENTS

Lot with great potential! As per municipal tax records, this property is 2.85 acres and is unimproved and partially wooded. It has 779" of frontage on Old Zion Road with approximately 250' of depth, and 335' along the Garden State Parkway. An initial review of the GIS mapping systems indicates the parcel appears to be comprised of upland soils, subject to a formal...