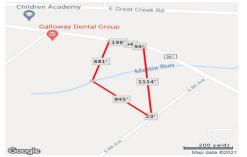

### 216 Jimmie Leeds ave, Galloway Township, NJ, 08205

Price \$399,000.00

|   | PROPERTY DETAILS |         |  |
|---|------------------|---------|--|
|   | Total Rooms      | 0       |  |
|   | Bedrooms         | 0       |  |
|   | Baths Full       | 0       |  |
|   | Baths Half       | 0       |  |
|   | Year Built       |         |  |
|   | Туре             |         |  |
|   | Block Number     | 980     |  |
|   | Listing #        | 553235  |  |
| = | Taxes            | 2214.00 |  |

PROPERTY DETAILS

216 Jimmie Leeds ave, Galloway Township, NJ, 08205

Price \$399,000.00

|   | TROILETT     | LIAILO  |
|---|--------------|---------|
|   | Total Rooms  |         |
|   | Bedrooms     | 0       |
|   | Baths Full   | 0       |
|   | Baths Half   | 0       |
|   | Year Built   |         |
|   | Туре         |         |
|   | Block Number | 980     |
|   | Listing #    | 553235  |
|   | Taxes        | 2214.00 |
| 1 |              |         |