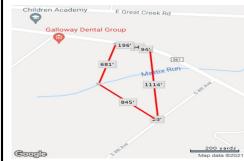

### 216 Jimmie Leeds ave, Galloway Township, NJ, 08205

Price \$399,000.00

|   | PROPERTY DETAILS |         |  |
|---|------------------|---------|--|
|   | Total Rooms      | 0       |  |
|   | Bedrooms         | 0       |  |
|   | Baths Full       | 0       |  |
|   | Baths Half       | 0       |  |
|   | Year Built       |         |  |
|   | Туре             |         |  |
|   | Block Number     | 980     |  |
|   | Listing #        | 553235  |  |
| = | Taxes            | 2214.00 |  |

PROPERTY DETAILS

216 Jimmie Leeds ave, Galloway Township, NJ, 08205

Price \$399,000.00

|   | TROILETT     | LIAILO  |
|---|--------------|---------|
|   | Total Rooms  |         |
|   | Bedrooms     | 0       |
|   | Baths Full   | 0       |
|   | Baths Half   | 0       |
|   | Year Built   |         |
|   | Туре         |         |
|   | Block Number | 980     |
|   | Listing #    | 553235  |
|   | Taxes        | 2214.00 |
| 1 |              |         |