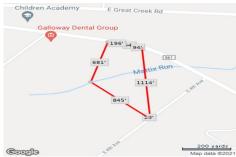

### 216 Jimmie Leeds ave, Galloway Township, NJ, 08205

Price \$399,000.00

| PROPERTY DETAILS        |                                                                                   |
|-------------------------|-----------------------------------------------------------------------------------|
| Total Rooms<br>Bedrooms | 0                                                                                 |
| Baths Full              | 0                                                                                 |
| Baths Half              | 0                                                                                 |
| Year Built              |                                                                                   |
| Туре                    |                                                                                   |
| Block Number            | 980                                                                               |
| Listing #               | 553235                                                                            |
| Taxes                   | 2214.00                                                                           |
|                         | Total Rooms Bedrooms Baths Full Baths Half Year Built Type Block Number Listing # |

216 Jimmie Leeds ave, Galloway Township, NJ, 08205

Price \$399,000.00

PROPERTY DETAILS **Total Rooms Bedrooms** 0 **Baths Full Baths Half** Year Built Type 980 **Block Number** Listing # 553235 **Taxes** 2214.00