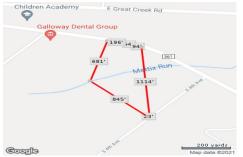

### 216 Jimmie Leeds ave, Galloway Township, NJ, 08205

Price \$399,000.00

| PROPERTY DETAILS        |                                                                                   |
|-------------------------|-----------------------------------------------------------------------------------|
| Total Rooms<br>Bedrooms | 0                                                                                 |
| Baths Full              | 0                                                                                 |
| Baths Half              | 0                                                                                 |
| Year Built              |                                                                                   |
| Туре                    |                                                                                   |
| Block Number            | 980                                                                               |
| Listing #               | 553235                                                                            |
| Taxes                   | 2214.00                                                                           |
|                         | Total Rooms Bedrooms Baths Full Baths Half Year Built Type Block Number Listing # |

216 Jimmie Leeds ave, Galloway Township, NJ, 08205

Price \$399,000.00

PROPERTY DETAILS **Total Rooms Bedrooms** 0 **Baths Full Baths Half** Year Built Type 980 **Block Number** Listing # 553235 **Taxes** 2214.00