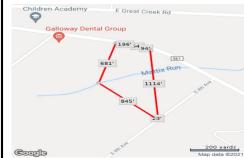

Berger Realty, Inc.
3160 Asbury Avenue
Ocean City, NJ 08226
1-877-237-4371/609-399-0076
info@bergerrealty.com

216 Jimmie Leeds ave, Galloway Township, NJ, 08205

Price \$399,000.00

| 0       |
|---------|
| 0       |
| 0       |
|         |
|         |
| 980     |
| 553235  |
| 2214.00 |
|         |

216 Jimmie Leeds ave, Galloway Township, NJ, 08205

Price \$399,000.00

|   | PROPERTY DETAILS |         |
|---|------------------|---------|
|   | Total Rooms      |         |
|   | Bedrooms         | 0       |
|   | Baths Full       | 0       |
|   | Baths Half       | 0       |
|   | Year Built       |         |
|   | Туре             |         |
|   | Block Number     | 980     |
|   | Listing #        | 553235  |
|   | Taxes            | 2214.00 |
| 1 |                  |         |