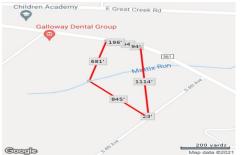

Berger Realty, Inc.
3160 Asbury Avenue
Ocean City, NJ 08226
1-877-237-4371/609-399-0076
info@bergerrealty.com

216 Jimmie Leeds ave, Galloway Township, NJ, 08205

Price \$399,000.00

| 0       |
|---------|
| 0       |
| 0       |
|         |
|         |
| 980     |
| 553235  |
| 2214.00 |
|         |

216 Jimmie Leeds ave, Galloway Township, NJ, 08205

Price \$399,000.00

|   | PROPERTY DETAILS |         |
|---|------------------|---------|
|   | Total Rooms      |         |
|   | Bedrooms         | 0       |
|   | Baths Full       | 0       |
|   | Baths Half       | 0       |
|   | Year Built       |         |
|   | Туре             |         |
|   | Block Number     | 980     |
|   | Listing #        | 553235  |
|   | Taxes            | 2214.00 |
| 1 |                  |         |