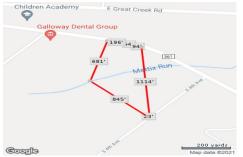

## 216 Jimmie Leeds ave, Galloway Township, NJ, 08205

Price \$399,000.00

|   | PROPERTY DETAILS          |               |  |
|---|---------------------------|---------------|--|
|   | Total Rooms<br>Bedrooms   | 0             |  |
|   | Baths Full                | 0             |  |
|   | Baths Half<br>Year Built  | 0             |  |
|   | Туре                      | 000           |  |
|   | Block Number<br>Listing # | 980<br>553235 |  |
| 5 | Taxes                     | 2214.00       |  |

216 Jimmie Leeds ave, Galloway Township, NJ, 08205

Price \$399,000.00

| PROPERTY DETA | AILS    |
|---------------|---------|
| Total Rooms   |         |
| Bedrooms      | 0       |
| Baths Full    | 0       |
| Baths Half    | 0       |
| Year Built    |         |
| Туре          |         |
| Block Number  | 980     |
| Listing #     | 553235  |
| Taxes         | 2214.00 |
|               |         |