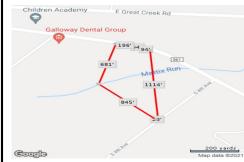

## 216 Jimmie Leeds ave, Galloway Township, NJ, 08205

Price \$399,000.00

|   | PROPERTY DETAILS          |               |  |
|---|---------------------------|---------------|--|
|   | Total Rooms<br>Bedrooms   | 0             |  |
|   | Baths Full                | 0             |  |
|   | Baths Half<br>Year Built  | 0             |  |
|   | Туре                      | 000           |  |
|   | Block Number<br>Listing # | 980<br>553235 |  |
| 5 | Taxes                     | 2214.00       |  |

216 Jimmie Leeds ave, Galloway Township, NJ, 08205

Price \$399,000.00

| PROPERTY DETA | AILS    |
|---------------|---------|
| Total Rooms   |         |
| Bedrooms      | 0       |
| Baths Full    | 0       |
| Baths Half    | 0       |
| Year Built    |         |
| Туре          |         |
| Block Number  | 980     |
| Listing #     | 553235  |
| Taxes         | 2214.00 |
|               |         |