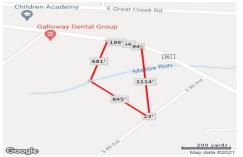

# 216 Jimmie Leeds ave, Galloway Township, NJ, 08205

Price \$399,000.00

|    | PROPERTY DETAILS        |         |  |
|----|-------------------------|---------|--|
|    | Total Rooms<br>Bedrooms | 0       |  |
|    | Baths Full              | 0       |  |
|    | Baths Half              | 0       |  |
|    | Year Built              |         |  |
|    | Туре                    |         |  |
|    | Block Number            | 980     |  |
|    | Listing #               | 553235  |  |
| ıs | Taxes                   | 2214.00 |  |