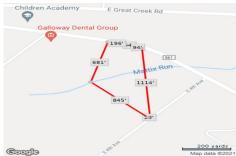

216 Jimmie Leeds ave, Galloway Township, NJ, 08205

Price \$399,000.00

|   | PROPERTY DETAIL | .s      |
|---|-----------------|---------|
|   | Total Rooms     |         |
|   | Bedrooms        | 0       |
|   | Baths Full      | 0       |
|   | Baths Half      | 0       |
|   | Year Built      |         |
|   | Type            |         |
|   | Block Number    | 980     |
|   | Listing #       | 553235  |
|   | Taxes           | 2214.00 |
| 1 |                 |         |