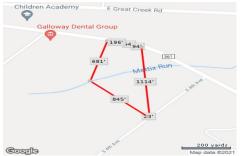

## 216 Jimmie Leeds ave, Galloway Township, NJ, 08205

Price \$399,000.00

| PROPERTY DETAILS |         |
|------------------|---------|
| Total Rooms      |         |
| Bedrooms         | 0       |
| Baths Full       | 0       |
| Baths Half       | 0       |
| Year Built       |         |
| Туре             |         |
| Block Number     | 980     |
| Listing #        | 553235  |
| Taxes            | 2214.00 |