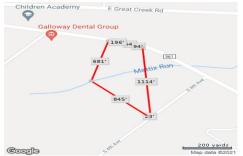

### 216 Jimmie Leeds ave, Galloway Township, NJ, 08205

Price \$399,000.00

|    | PROPERTY DETAILS        |         |
|----|-------------------------|---------|
|    | Total Rooms<br>Bedrooms | 0       |
|    | Baths Full              | 0       |
|    | Baths Half              | 0       |
|    | Year Built              |         |
|    | Туре                    |         |
|    | Block Number            | 980     |
|    | Listing #               | 553235  |
| Ξ, | Taxes                   | 2214.00 |