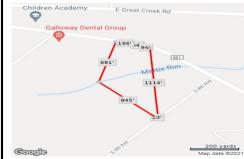

216 Jimmie Leeds ave, Galloway Township, NJ, 08205

Price \$399,000.00

| PROPERTY DETA | AILS    |
|---------------|---------|
| Total Rooms   |         |
| Bedrooms      | 0       |
| Baths Full    | 0       |
| Baths Half    | 0       |
| Year Built    |         |
| Туре          |         |
| Block Number  | 980     |
| Listing #     | 553235  |
| Taxes         | 2214.00 |
|               |         |