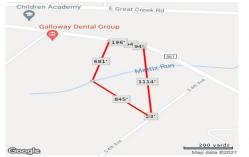

# 216 Jimmie Leeds ave, Galloway Township, NJ, 08205

Price \$399,000.00

| PROPERTY DETA | AILS    |
|---------------|---------|
| Total Rooms   |         |
| Bedrooms      | 0       |
| Baths Full    | 0       |
| Baths Half    | 0       |
| Year Built    |         |
| Туре          |         |
| Block Number  | 980     |
| Listing #     | 553235  |
| Taxes         | 2214 00 |